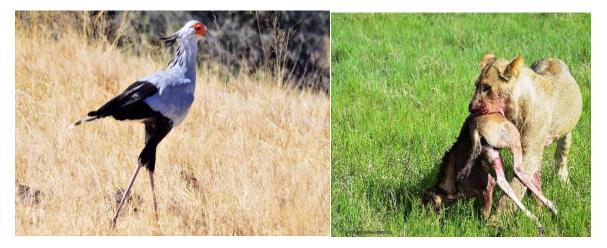

**DAY 8:** Breakfast is served in the morning then a game drive will follow in which you might view different kind of birds like African fish eagle more especially on tall trees along the river bank, kori bustard which is believed to be eaten by royalty, secretary bird and many more. Lunch will be served at the camp. Have a siesta time. Engage on an afternoon game drive where you will go for rock climbing at bush man rock paintings, dinner will be served at the camp.