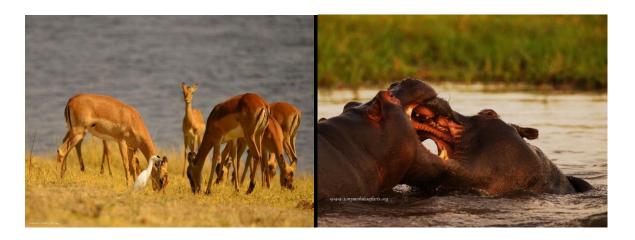

**DAY 7:** Breakfast in the morning before a transfer to Savuti a beauty place where concentrations of game like lion, elephant and other are found there. Lunch will be served at the campsite, rest before going on an afternoon game drive around the Savuti marsh and dinner will be served in the camp.

**DAY 8:** Breakfast is served in the morning then a game drive will follow in which you might view different kind of birds like African fish eagle more especially on tall trees along the river bank, kori bustard which is believed to be eaten by royalty, secretary bird and many more. Lunch will be served at the camp. Have a siesta time. Engage on an afternoon game drive where you will go for rock climbing at bush man rock paintings, dinner will be served at the camp.