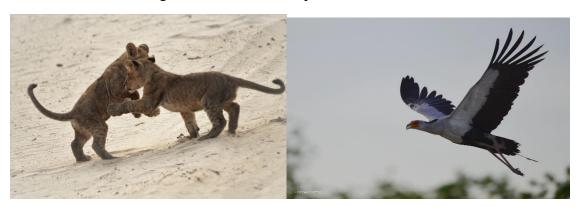

**DAY 6:** Have a morning breakfast before engaging on a game drive in which you might spot different wild animals like lions and same birds. Lunch will be served at the campsite and be followed by an afternoon game drive. Dinner will be served at the campsite.