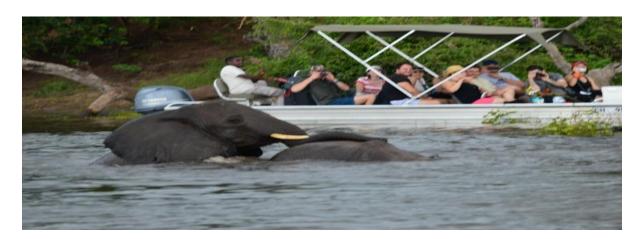

**DAY 10**: Have a morning breakfast before going on a game drive around Serondela area to explore the beauty of Chobe as a transfer to Kasane where you will do a boat cruise, you might spot elephant swimming across the river. After boat transfer to Victoria Falls for drop off.